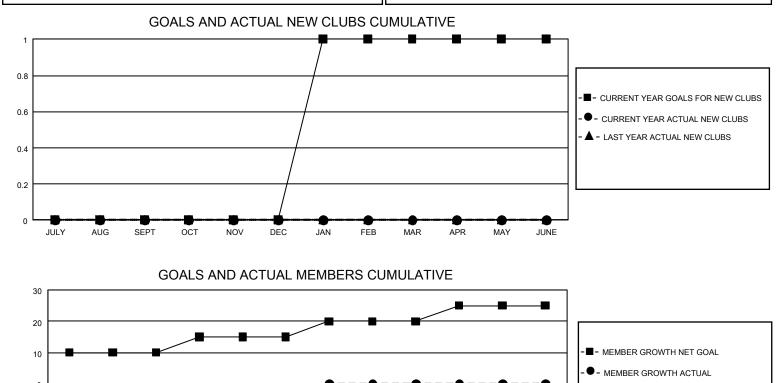

## GAT MONTHLY MEMBERSHIP PROGRESS REPORT Results

GMT Constitutional Area 3, Group I

REPORT DOES NOT INCLUDE CLUBS IN UNDISTRICTED AREAS.

| Clubs         |               |             |               | Members               |                       |                         |                                                    |  |
|---------------|---------------|-------------|---------------|-----------------------|-----------------------|-------------------------|----------------------------------------------------|--|
|               | RESULTS FOR   | R 2020-2021 |               | RESULTS FOR 2020-2021 |                       |                         |                                                    |  |
| QUARTER       | NEW CLUB GOAL | NEW CLUBS   | DROPPED CLUBS | QUARTER MEME          | ER GROWTH NET<br>GOAL | MEMBER GROWTH<br>ACTUAL | DROPPED<br>MEMBERS ACTUAL<br>(including transfers) |  |
| JULY/AUG/SEPT | 0             | 0           | 0             | JULY/AUG/SEPT         | 10                    | 5                       | 19                                                 |  |
| OCT/NOV/DEC   | 0             | 0           | 0             | OCT/NOV/DEC           | 5                     | 14                      | 4                                                  |  |
| JAN/FEB/MAR   | 3             | 0           | 0             | JAN/FEB/MAR           | 5                     | 0                       | 0                                                  |  |
| APR/MAY/JUNE  | 0             | 0           | 0             | APR/MAY/JUNE          | 5                     | 0                       | 0                                                  |  |