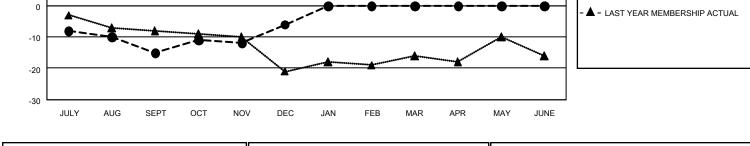

## GAT MONTHLY MEMBERSHIP PROGRESS REPORT Results

GMT Constitutional Area 3, Group I

REPORT DOES NOT INCLUDE CLUBS IN UNDISTRICTED AREAS.

| Clubs         |               |             |               | Members               |                       |                         |                                                    |  |
|---------------|---------------|-------------|---------------|-----------------------|-----------------------|-------------------------|----------------------------------------------------|--|
|               | RESULTS FOR   | R 2020-2021 |               | RESULTS FOR 2020-2021 |                       |                         |                                                    |  |
| QUARTER       | NEW CLUB GOAL | NEW CLUBS   | DROPPED CLUBS | QUARTER MEME          | ER GROWTH NET<br>GOAL | MEMBER GROWTH<br>ACTUAL | DROPPED<br>MEMBERS ACTUAL<br>(including transfers) |  |
| JULY/AUG/SEPT | 0             | 0           | 0             | JULY/AUG/SEPT         | 10                    | 5                       | 19                                                 |  |
| OCT/NOV/DEC   | 0             | 0           | 0             | OCT/NOV/DEC           | 5                     | 14                      | 4                                                  |  |
| JAN/FEB/MAR   | 3             | 0           | 0             | JAN/FEB/MAR           | 5                     | 0                       | 0                                                  |  |
| APR/MAY/JUNE  | 0             | 0           | 0             | APR/MAY/JUNE          | 5                     | 0                       | 0                                                  |  |